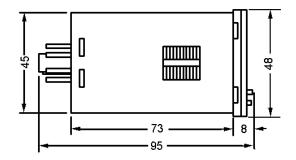

## DHC6B

# **SOLID-STATE TIMER**

- DIN-size  $48 \times 48$ mm
- Designed with an emphasis on ease of operation.
- Any desired time can be set digitally within a range from 0.01 s to 99 h59m
- On-line change of set value possibal
- LED display



#### SPECIFICATIONS -

Opertion mode: A3

• Timer rang:

0.01s~ 99.99s

1s ~ 99m59s

1m ~ 99h59m

- Supply voltage:AC220V 50/60Hz
- Error: £ 0.01%+0.05\$
- Control output: 3A AC250V (resistive load)
- Electrically life: <sup>3</sup> 10<sup>5</sup>
  Mechanically life: <sup>3</sup> 10

#### OPERATION MODES

A3 MODE



- Opertion temperature: -10 ~ 55
- Panel cutout: 45 x 45mm
- Power consumption: £3.5VA
- Min input singal width: 20 mS
- Reset by power off: 0.5S
- Weigh: 0.3kg
- Humiduty: 35%~85% RH

## CONNECTIONS



### DIMENSISONS