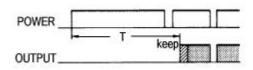

#### OPERATION MODES

A3 MODE

- Opertion temperature: -10 ~ 55
- Panel cutout: 45 x 45mm
- Power consumption: £3.5VA
- Min input singal width: 20 mS
- Reset by power off: 0.5S
- Weigh: 0.3kg
- Humiduty: 35%~85% RH