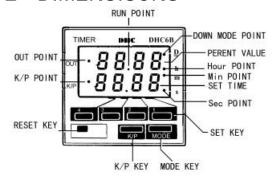

## DHC6B

# **SOLID-STATE TIMER**

- DIN-size  $48 \times 48$ mm
- Designed with an emphasis on ease of operation.
- Any desired time can be set digitally within a range from 0.01 s to 99 h59m
- On-line change of set value possibal
- LED display



#### SPECIFICATIONS -

Opertion mode: A3

• Timer rang:

0.01s~ 99.99s

1s ~ 99m59s

1m ~ 99h59m

- Supply voltage:AC220V 50/60Hz
- Error: £ 0.01%+0.05\$
- Control output: 3A AC250V (resistive load)
- Electrically life: <sup>3</sup> 10<sup>5</sup>
  Mechanically life: <sup>3</sup> 10

#### OPERATION MODES

A3 MODE



- Opertion temperature: -10 ~ 55
- Panel cutout: 45 x 45mm
- Power consumption: £3.5VA
- Min input singal width: 20 mS
- Reset by power off: 0.5S
- Weigh: 0.3kg
- Humiduty: 35%~85% RH

## CONNECTIONS



### DIMENSISONS