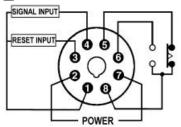

## DHC6B

# **SOLID-STATE TIMER**

- DIN-size  $48 \times 48$ mm
- Designed with an emphasis on ease of operation.
- Any desired time can be set digitally within a range from 0.01 s to 99 h59m
- On-line change of set value possibal
- LED display



#### SPECIFICATIONS -

Opertion mode: A3

• Timer rang:

0.01s~ 99.99s

1s ~ 99m59s

1m ~ 99h59m

- Supply voltage:AC220V 50/60Hz
- Error: £ 0.01%+0.05\$
- Control output: 3A AC250V (resistive load)
- Electrically life: <sup>3</sup> 10<sup>5</sup>
  Mechanically life: <sup>3</sup> 10

#### OPERATION MODES

A3 MODE



- Opertion temperature: -10 ~ 55
- Panel cutout: 45 x 45mm
- Power consumption: £3.5VA
- Min input singal width: 20 mS
- Reset by power off: 0.5S
- Weigh: 0.3kg
- Humiduty: 35%~85% RH

## CONNECTIONS



### DIMENSISONS