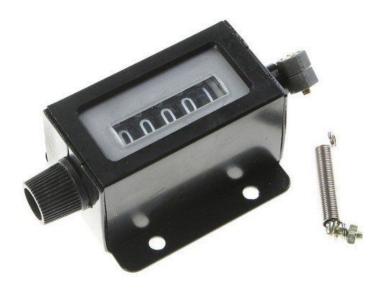

## **Mechanical Counter D67-F**

Used to accumulate recording instruments or mechanical round-trip movement, will counter the complementary times with the axis pull arm instrument or machine can pull count connected. Digital direct reading shows, and turn back to zero device, back to zero, can still count, such as accumulate from scratch is mainly used for pulling counter. Desert. Mechanical textile printing. Large stamping mountain.. Conveying and so on the packaging industry.

Technical Description:

Item No. D67-F

Counting Range: 00000-99999

200 counting per minute Transmission Ratio: 1:1

To be resetted by rotating button clocking

Overall Dismension: 80\*46\*34mm Mounting Dismension:38\*30mm